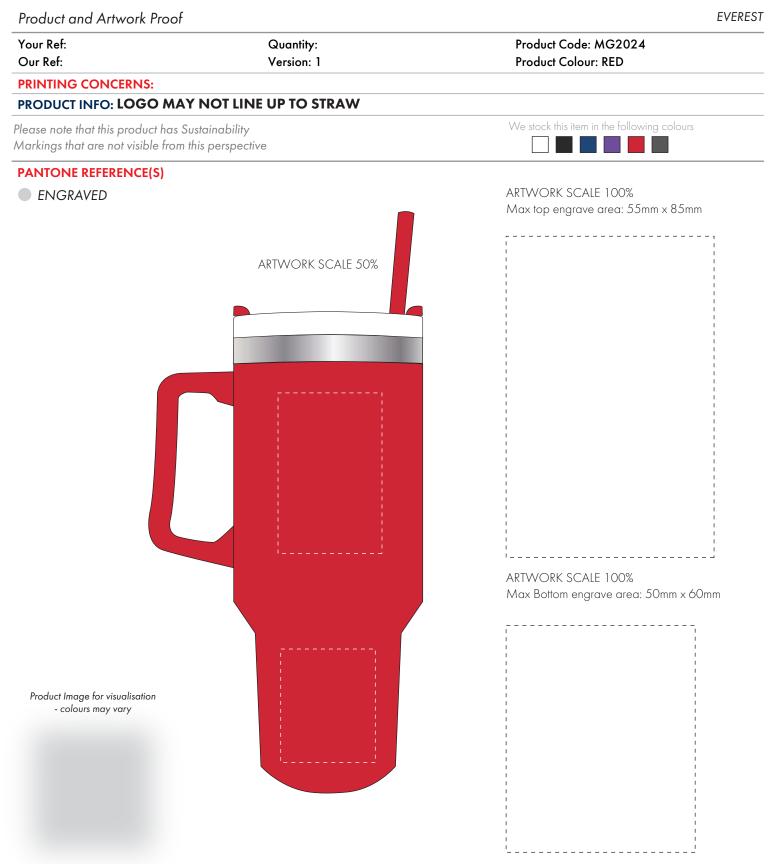

The dashed line is to demonstrate print area and will not appear on your printed item